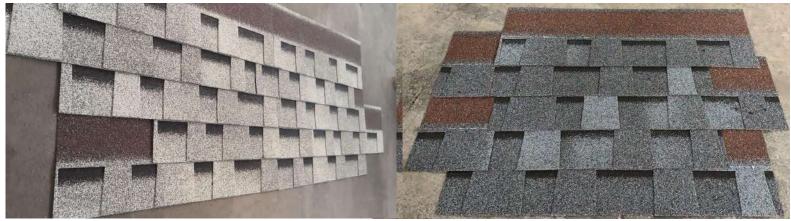

# **Design&Project**

- 3-Tab Plane Standard Shingle
- Laminated Standard Shingle
- Mosaic Standard Shingle
- Goethe Standard Shingle
- Fish Scale Standard Shingle

## **3-Tab Asphalt Shingle**

# **Laminated Standard Shingle**

| Product Specification |                                 |  |
|-----------------------|---------------------------------|--|
| <b>Product Name</b>   | Laminated Standard Shingle      |  |
| Length                | 1000(±3mm)                      |  |
| Width                 | 333(±3mm)                       |  |
| Thickness             | 5.2mm(±0.1mm)                   |  |
| Weight /Bundle        | 27±1kg                          |  |
| Packing               | 16pcs/bundle,2.32<br>sqm/bundle |  |
| Shingle/sqm           | 6.90pcs                         |  |
| Qty/20GP              | 2088m²/900bundles               |  |