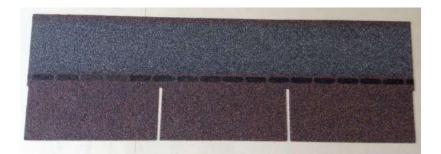

#### **Mineral Surface Granules**

Our asphalt shingles are covered with CARLAC(CL) natural stone chips which be taken from quarries in French.CL granula have excellent performance for UV resistance and anti-aging, fire resistance and break heat conduction. It could guarantee 100% fadeless.

Furthermore, CL stone chip is **anti-algae**.

French CL Sand With 800
Degree High Temperature
Colored Never fade

One Or Two Years
Will Fade And Drop