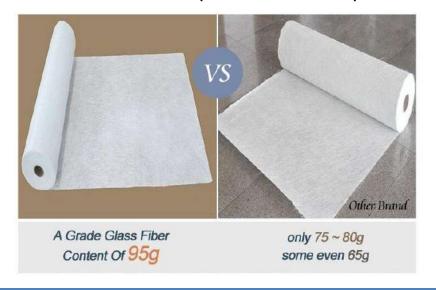

### **Fiberglass Mat**

Glass fiber reinforcement: Strengthen of the carrier to a more solid quality, and strengthen the capacity of anti-aging. We have two quality of fiberglass mat could be chose:95g/m² or 110g/m².