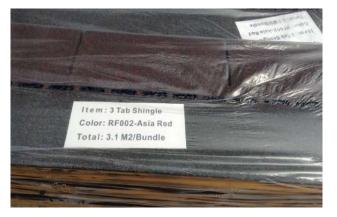

|  |
| Thickness             | 2.6mm(±0.1mm)               |  |
| Weight /Bundle        | 27±1kg                      |  |
| Packing               | 21pcs/bundle,3.1sqm/bundle  |  |
| Shingle/sqm           | 6.77pcs                     |  |
| Qty/20GP              | 2790m²/900bundles           |  |

### Accessories





Waterproof Roofing Felt



Polymer PP/PE Waterproof Membrane



Ridge Tile



Special Steel Nail

# **Shade Color Shingle Sample**











### **New Product-Full Adhesive Asphalt Shingle**



In consideration of there are some countries which often have strong wind, so we develop the new product-full adhesive asphalt shingle for improving wind resistance.

The wind resistance could be **160Km/h**.





Mosaic Type Laminated Type Goethe Type

## **Packing**



**Transparent Packing** 







**English Packing** 



# Loading













### Why Choose Us

### **1.Good Quality**



We use CARLAC(CL) natural stone chips from French to cover the asphalt shingle, it is anti-algae and no color fading. The fiberglass is 95g/m² or 110g/m² which let asphalt shingle be stronger. The warranty could be 30 years.

#### 2.Fast Shipment

We have two advanced automatic production line and the output could be **520,000 square meters** per month. We usually finish the production within **7** days after receiving the deposit.

#### 3. Professional Service

We export the asphalt shingle to more than 20 countries for 13 years and could arrange the shipment and document perfectly to save the cost. And we also could apply the certificate as per your requirement.