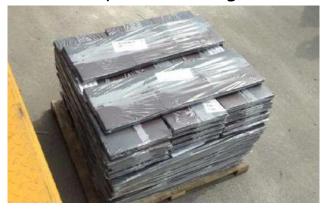

s             | 2.6mm(±0.1mm)               |  |
| Weight /Bundle        | 27±1kg                      |  |
| Packing               | 21pcs/bundle,3.1sqm/bundle  |  |
| Shingle/sqm           | 6.77pcs                     |  |
| Qty/20GP              | 2790m²/900bundles           |  |

### Accessories





Waterproof Roofing Felt



Polymer PP/PE Waterproof Membrane



Ridge Tile



Special Steel Nail

# **Shade Color Shingle Sample**











### **New Product-Full Adhesive Asphalt Shingle**



In consideration of there are some countries which often have strong wind, so we develop the new product-full adhesive asphalt shingle for improving wind resistance.

The wind resistance could be **160Km/h**.





Mosaic Type Laminated Type Goethe Type

## **Packing**



**Transparent Packing** 







**English Packing** 



# Loading













### Why Choose Us

### **1.Good Quality**



We use CARLAC(CL) natural stone chips from French to cover the asphalt shingle, it is anti-algae and no color fading. The fiberglass is 95g/m² or 110g/m² which let asphalt shingle be stronger. The warranty could be 30 years.

#### 2.Fast Shipment

We have two advanced automatic production line and the output could be **520,000 square meters** per month. We usually finish the production within **7** days after receiving the deposit.

#### 3. Professional Service

We export the asphalt shingle to more than 20 countries for 13 years and could arrange the shipment and document perfectly to save the cost. And we also could apply the certificate as per your requirement.



### 4. Responsibility

We