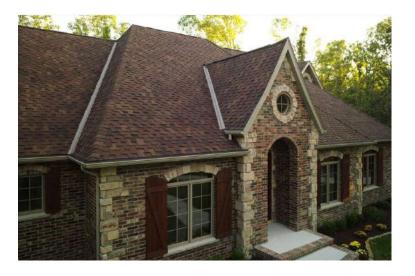

# **Laminated Standard Shingle**

| Product Specification |                                 |  |
|-----------------------|---------------------------------|--|
| <b>Product Name</b>   | Laminated Standard Shingle      |  |
| Length                | 1000(±3mm)                      |  |
| Width                 | 333(±3mm)                       |  |
| Thickness             | 5.2mm(±0.1mm)                   |  |
| Weight /Bundle        | 27±1kg                          |  |
| Packing               | 16pcs/bundle,2.32<br>sqm/bundle |  |
| Shingle/sqm           | 6.90pcs                         |  |
| Qty/20GP              | 2088m²/900bundles               |  |