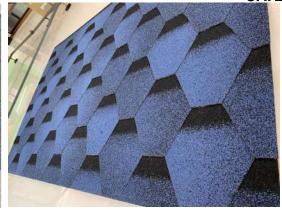

# **Design&Project**

- 3-Tab Plane Standard Shingle
- Laminated Standard Shingle
- Mosaic Standard Shingle
- Goethe Standard Shingle
- Fish Scale Standard Shingle

# **Mosaic Standard Shingle**

| Product Specification |                             |
|-----------------------|-----------------------------|
| Product Name          | Mosaic Standard Shingle     |
| Length                | 1000(±3mm)                  |
| Width                 | 320(±3mm)                   |
| Thickness             | 2.6mm(±0.1mm)               |
| Weight /Bundle        | 22±1kg                      |
| Packing               | 21pcs/bundle, 3.0sqm/bundle |
| Shingle/sqm           | 7pcs                        |
| Qty/20GP              | 3465 m²/1155 bundles        |