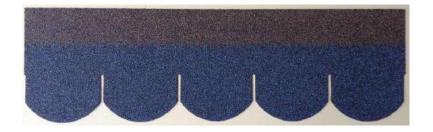

|
| Packing               | 21pcs/bundle, 3.0sqm/bundle |
| Shingle/sqm           | 7pcs                        |
| Qty/20GP              | 3465 m²/1155 bundles        |

## **Geothe Standard Shingle**







| Product Specification |                            |
|-----------------------|----------------------------|
| Product Name          | Goethe Standard Shingle    |
| Length                | 1000(±3mm)                 |
| Width                 | 320(±3mm)                  |
| Thickness             | 2.6mm(±0.1mm)              |
| Weight /Bundle        | $22\pm1$ kg                |
| Packing               | 21pcs/bundle,3.0sqm/bundle |
| Shingle/sqm           | 7pcs                       |
| Qty/20GP/20GP         | 3465m²/1155bundles         |

## **Fish Scale Standard Shingle**







| Product Specification |                             |  |
|-----------------------|-----------------------------|--|
| Product Name          | Fish Scale Standard Shingle |  |
| Length                | 1000(±3mm)                  |  |
| Width                 | 333(±3mm)                   |  |
| Thickness             | 2.6mm(±0.1mm)               |  |
| Weight /Bundle        | 27±1kg                      |  |
| Packing               | 21pcs/bundle,3.1sqm/bundle  |  |
| Shingle/sqm           | 6.77pcs                     |  |
| Qty/20GP              | 2790m²/900bundles           |  |

### Accessories





Waterproof Roofing Felt



Polymer PP/PE Waterproof Membrane



Ridge Tile



Special Steel Nail

# **Shade Color Shingle Sample**











### **New Product-Full Adhesive Asphalt Sh