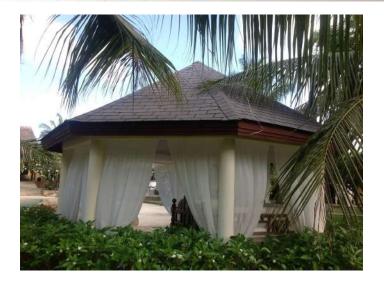

#### 3. Wide application

Asphalt shingle could use for more wide-angle roofing slope than other roofing material, it could be used for 15°-90° roofing slope. It also could be used in any shape of the roofing and there are many colors could for choice.

#### 4. Noise reduction and heat insulation

The stone chips could reduce the noise when raining or hailing, it also could insulate from heat when expose to extremely UV and keep warm in Winter.