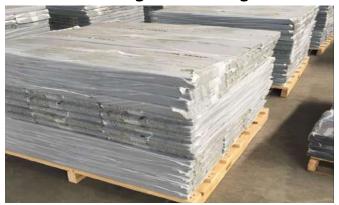

)               |  |
| Weight /Bundle        | 27±1kg                      |  |
| Packing               | 21pcs/bundle,3.1sqm/bundle  |  |
| Shingle/sqm           | 6.77pcs                     |  |
| Qty/20GP              | 2790m²/900bundles           |  |

### Accessories





Waterproof Roofing Felt



Polymer PP/PE Waterproof Membrane



Ridge Tile



Special Steel Nail

# **Shade Color Shingle Sample**











### **New Product-Full Adhesive Asphalt Shingle**



In consideration of there are some countries which often have strong wind, so we develop the new product-full adhesive asphalt shingle for improving wind resistance.

The wind resistance could be **160Km/h**.





Mosaic Type Laminated Type Goethe Type

## **Packing**



**Transparent Packing** 







**English Packing** 



# Loading













### Why Choose Us

### **1.Good Quality**



We use CARLAC(CL) natural stone chips from French to cover the asphalt shingle, it is anti-algae and no color fading. The fiberglass is 95g/m² or 110g/m² which let asphalt shingle be stronger. The warranty could be 30 years.

#### 2.Fast Shipment

We have two advanced automatic production line and the output could be **520,000 square meters** per month. We usually finish the production within **7** days after receiving the deposit.

#### 3. Professional Service

We export the asphalt shingle to more than 20 countries for 13 years and could arrange the shipment and document perfectly to save the cost. And we also could apply the certificate as per your requirement.



### 4. Responsibility

We are a reliable and honest en