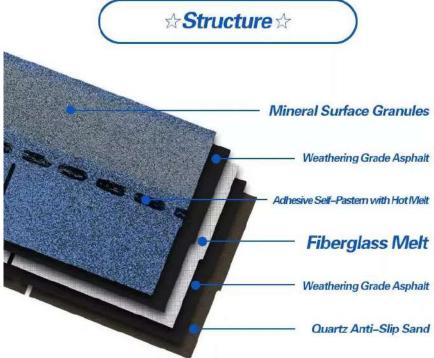

#### **Product Structure**

Our Asphalt Shingle use fiberglass mat as the base, covered by asphalt saturants, natural colored stone chips and quartz anti-slip sand etc.

We mainly use **95g or 110g** reinforced fiberglass covering thickness 2.5mm of modified bitumen, coated with quartz antislip sand on the lower surface and coloured mineral granules on the upper surface.

### **Adhesive Self-Pastern with Hot Melt**

There is a self adhesive tape in the back of shingle, after the laying in the roof, self adhesive tape can be activated under the sun exposure, resulting in viscous, which makes the asphalt shingle bonding together.

#### **Mineral Surface Granules**

Our asphalt shingles are covered with CARLAC(CL) natural stone chips which be taken from quarries in French.CL granula have excellent performance for UV resistance and anti-aging, fire resistance and break heat conduction. It could guarantee 100% fadeless.

### **Fiberglass Mat**

Glass fiber reinforcement: Strengthen of the carrier to a more solid quality, and strengthen the capacity of anti-aging. We have two quality of fiberglass mat could be chose:95g/m² or 110g/m².

## **Weathering-Grade Modified Asphalt Coating**

Our Asphalt Shingle use of modified asphalt, large extension and strong bonding, higher intake for filler, will bond all the materials together.

Which makes asphalt shingle resist wind and rain erosion for long time and keep product performance in cold and hot weather, and play a role in moisture resistance oxidation.

## **Quartz Anti-Slip Sand**

It is usually limestone, it can enhance the fire performance of products.

Furthermore, it also could avoid two pieces asphalt shingle stick with each other when packing.