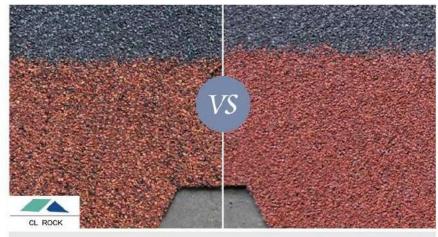

#### **Mineral Surface Granules**

Our asphalt shingles are covered with CARLAC(CL) natural stone chips which be taken from quarries in French.CL granula have excellent performance for UV resistance and anti-aging, fire resistance and break heat conduction. It could guarantee 100% fadeless.

Furthermore, CL stone chip is **anti-algae**.

French CL Sand With 800
Degree High Temperature
Colored Never fade

One Or Two Years
Will Fade And Drop